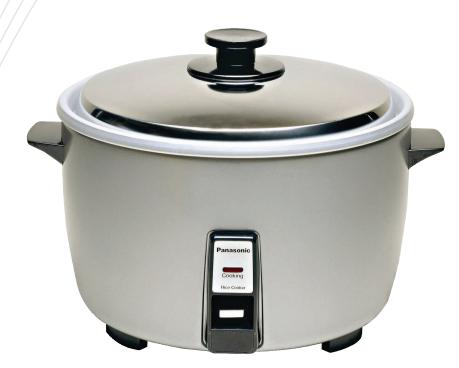

## PANASONIC 23-CUP COMMERCIAL ELECTRIC RICE COOKER

SR-42HZP-D

|            |             |           |      | DIMENSIONS (INCHES) |         |         |
|------------|-------------|-----------|------|---------------------|---------|---------|
| MODEL      | VOLTAGE     | POWER (W) | AMPS | LENGTH              | WIDTH   | HEIGHT  |
| SR-42HZP-D | 120V ~ 60Hz | 1550W     | 13A  | 16.875"             | 14.875" | 11.875" |

- ♦ Stainless steel lid; removable aluminum alloy inner pot
- Built-in thermal safety fuse
- Automatic shut-off
- Keeps rice warm up to 2 hours
- ETL listed for electrical safety in US and Canada, conforms to UL-197 and CSA C22.2
- ◆ NSF Listed
- ◆ 120V~60Hz, 1550W, 13A
- ◆ Dimensions: 16-7/8"L x 14-7/8"W x 11-7/8"H
- One year manufacturer-direct warranty
- Panasonic warranty only covers purchases made in the United States