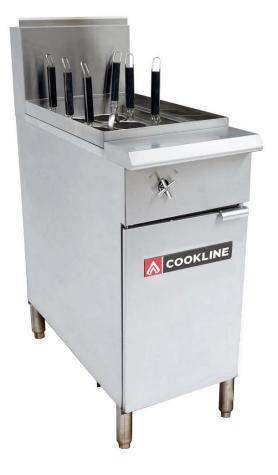

### Cookline PC-1-LP Liquid Proapne Pasta Cooker - 12 Gallons

## **FEATURES**

- Stainless steel front and sides
- 75 pounds tank capacity
- Jet burner with total power of 135,000BTU(NG)
- Thermostat (140°F- 400°F ) controlled
- Open S/S fryer pot with cold zone
- Standby S/S pilot for easy start
- 6" stainless steel leg
- Milivolt control valve
- Prompt response thermostat ensures fast temp recovery
- 1 1/4" full port drain valve
- Open pot design features easy cleaning
- S/S hanger plate at the back
- 1/2" NPT rear gas connection
- Six round blanching basket
- Gas type should be specified when confirming order
  - ETL US & Canada
- ETL Sanitation Conforms to NSF Standards
- Intertek Intertek