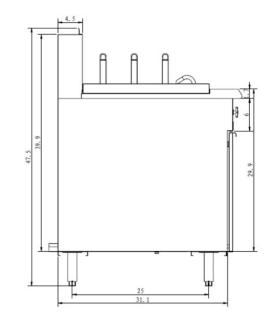

#### DIMENSIONS

| Exterior Dimensions  | 15.7"L x 31.5"D x 47.5"H |
|----------------------|--------------------------|
| Packaging Dimensions | 18"L x 37"D x 36"H       |
| Unit Weight          | 143 lb.                  |
| Shipping Weight      | 157 lb.                  |

### TECHNICAL DRAWING

MODEL: PC-1

Water drainage