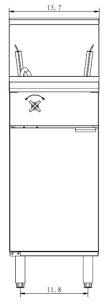

#### DIMENSIONS

| Exterior Dimensions  | 15.7"L x 31.5"D x 47.5"H |
|----------------------|--------------------------|
| Packaging Dimensions | 18"L x 37"D x 36"H       |
| Unit Weight          | 143 lb.                  |
| Shipping Weight      | 157 lb.                  |